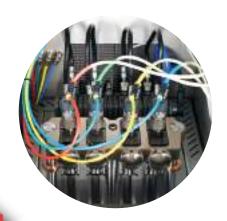

TEST BENCHES, TESTING & DIAGNOSIS EQUIPMENT

The widest range of calibration equipment for all Common Rail injectors of the various brands.

Automatic, semi-automatic and manual Robots.

# REPAIR & CALIBRATION TOOLS